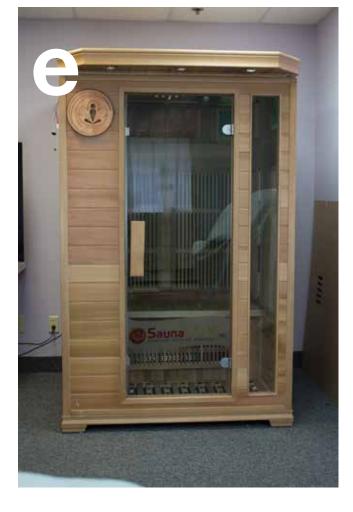

## Sauna Wellness PRO 10 Installation

\*\*\*Please use this guide along with Owner's Manual pgs. 6-9\*\*\*

- A. Place base where the Sauna will be permanently located.
  Allow 6 inches clearance from wall for installation.
- B. Put up back wall & manually hold in place.
- C. 1.Put up left side panel.
  Align with back panel
  and slide & click into
  place.
  - 2. Put up right side panel. Align with back panel and slide & click into place.
  - 3. Put up the front seat/heater panel. Hold in place.
  - 4. Slide the seat panel into place.
- D. Put Front panel on. Ensure alignment with left and right side panel to slide and click into place.
- E. Align cabin top on Suana.
  Bring electrical
  connection from the left
  panel through the hole
  on the the cabin top.
  Secure the top into place
  & connect all electrical
  on top.