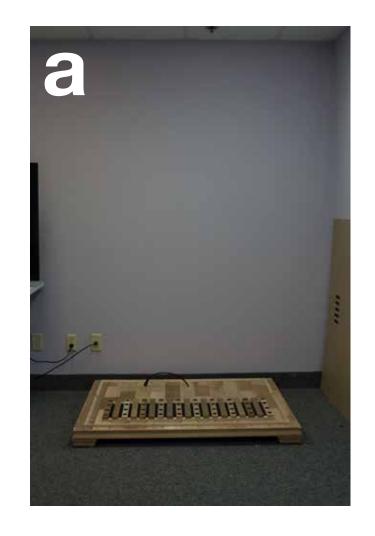

## Sauna Wellness PRO 10 Installation

\*\*\*Please use this guide along with Owner's Manual pgs. 6-9\*\*\*

- A. Place base where the Sauna will be permanently located.
  Allow 6 inches clearance from wall for installation.
- B. Put up back wall & manually hold in place.
- C. 1.Put up left side panel.
  Align with back panel
  and slide & click into
  place.
  - 2. Put up right side panel. Align with back panel and slide & click into place.
  - 3. Put up the front seat/heater panel. Hold in place.
  - 4. Slide the seat panel into place.
- D. Put Front panel on. Ensure alignment with left and right side panel to slide and click into place.
- E. Align cabin top on Suana.
  Bring electrical
  connection from the left
  panel through the hole
  on the the cabin top.
  Secure the top into place
  & connect all electrical
  on top.