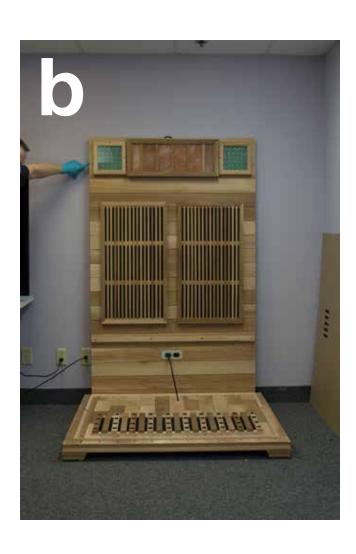

## Sauna Wellness PRO 10 Installation

\*\*\*Please use this guide along with Owner's Manual pgs. 6-9\*\*\*

- A. Place base where the Sauna will be permanently located.
  Allow 6 inches clearance from wall for installation.
- B. Put up back wall & manually hold in place.
- C. 1.Put up left side panel.
  Align with back panel
  and slide & click into
  place.
  - 2. Put up right side panel. Align with back panel and slide & click into place.
  - 3. Put up the front seat/heater panel. Hold in place.
  - 4. Slide the seat panel into place.
- D. Put Front panel on. Ensure alignment with left and right side panel to slide and click into place.
- E. Align cabin top on Suana.
  Bring electrical
  connection from the left
  panel through the hole
  on the the cabin top.
  Secure the top into place
  & connect all electrical
  on top.