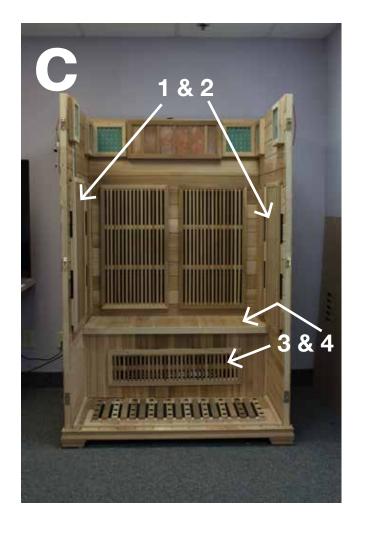

## Sauna Wellness PRO 10 Installation

\*\*\*Please use this guide along with Owner's Manual pgs. 6-9\*\*\*

- A. Place base where the Sauna will be permanently located.
  Allow 6 inches clearance from wall for installation.
- B. Put up back wall & manually hold in place.
- C. 1.Put up left side panel.
  Align with back panel
  and slide & click into
  place.
  - 2. Put up right side panel. Align with back panel and slide & click into place.
  - 3. Put up the front seat/heater panel. Hold in place.
  - 4. Slide the seat panel into place.
- D. Put Front panel on. Ensure alignment with left and right side panel to slide and click into place.
- E. Align cabin top on Suana.
  Bring electrical
  connection from the left
  panel through the hole
  on the the cabin top.
  Secure the top into place
  & connect all electrical
  on top.